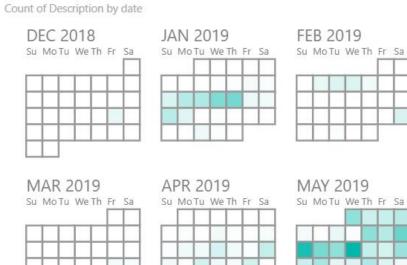

ies                | 7826                 |
| Internal Test             | 351                  |
| Jap. Beetle + SCRW        | 284                  |
| Japanese Beetle           | 11423                |
| Katz Biotech Suzukii      | 143105               |
| Male B. terrestris        | 11207                |
| Mixed D. suzukii          | 3085                 |
| Mixed Pollen Beetles      | 17552                |
| Non-insect                | 116                  |
| Peach potato aphid        | 6603                 |
| Pollen beetle parasitoids | 23431                |
| Red-tailed bee            | 6530                 |
| Southern Corn Rootworm    | 11799                |
| Unlabelled                | 699641               |
| Total                     | 1029787              |





1.03M









### Partnere















FAUNAPHOTONICS

Tak