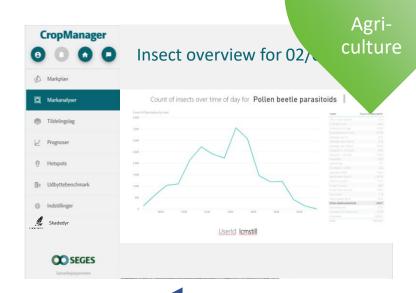

# USAGE

3. PowerBI report is embedded in CropManager webpage and updates with new information

and creates visualisation containing requested information, specific to the user

### Count of insects over time of day for Mixed Pollen Beetles

| Insect                    | Count of Description |
|---------------------------|----------------------|
| 150x 7-spot ladybird      | 1214                 |
| B. terrestris hive        | 2622                 |
| Brassica pod midge        | 12166                |
| Bumblebee and fruitfly    | 27738                |
| Cabbage root fly          | 2330                 |
| Cabbage seed weevils      | 7214                 |
| Cabbage Stem Weevil       | 18335                |
| Creeps4U C. vomitoria     | 3590                 |
| Creeps4U L. sericata      | 11625                |
| Houseflies                | 7826                 |
| Internal Test             | 351                  |
| Jap. Beetle + SCRW        | 284                  |
| Japanese Beetle           | 11423                |
| Katz Biotech Suzukii      | 143105               |
| Male B. terrestris        | 11207                |
| Mixed D. suzukii          | 3085                 |
| Mixed Pollen Beetles      | 17552                |
| Non-insect                | 116                  |
| Peach potato aphid        | 6603                 |
| Pollen beetle parasitoids | 23431                |
| Red-tailed bee            | 6530                 |
| Southern Corn Rootworm    | 11799                |
| Unlabelled                | 699641               |
| Total                     | 1029787              |