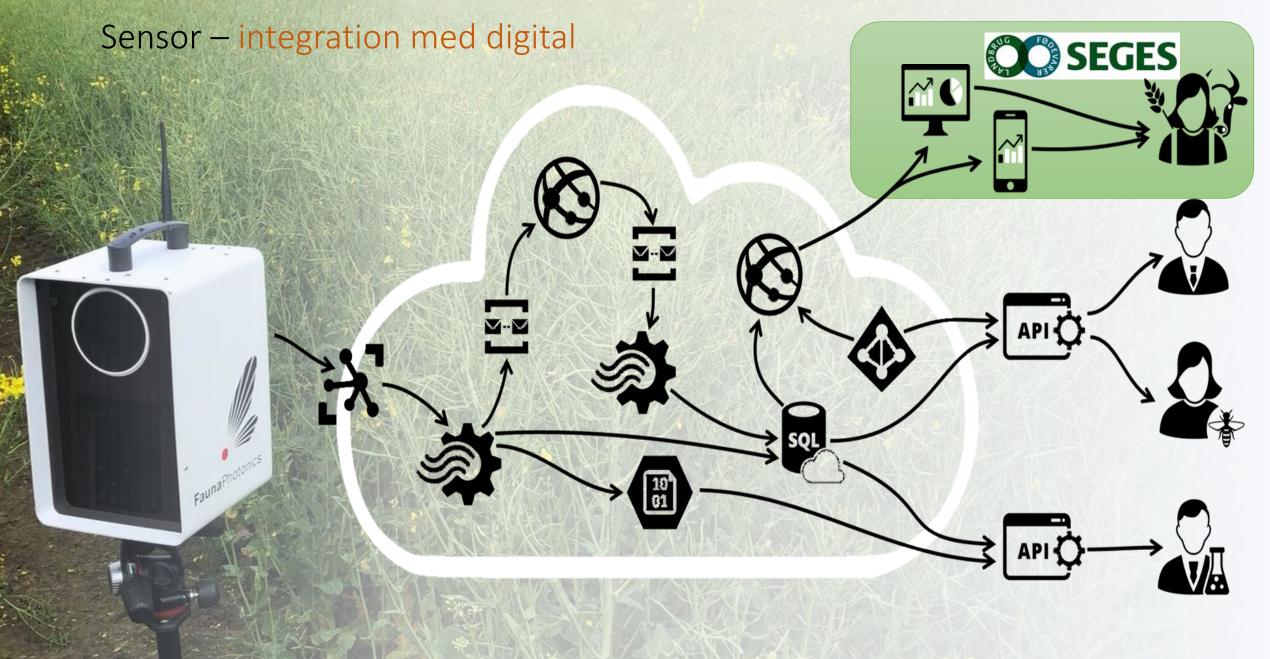

## Sensor – integration med digital

# USAGE

3. PowerBI report is embedded in CropManager webpage and updates with new information

and creates visualisation containing requested information, specific to the user