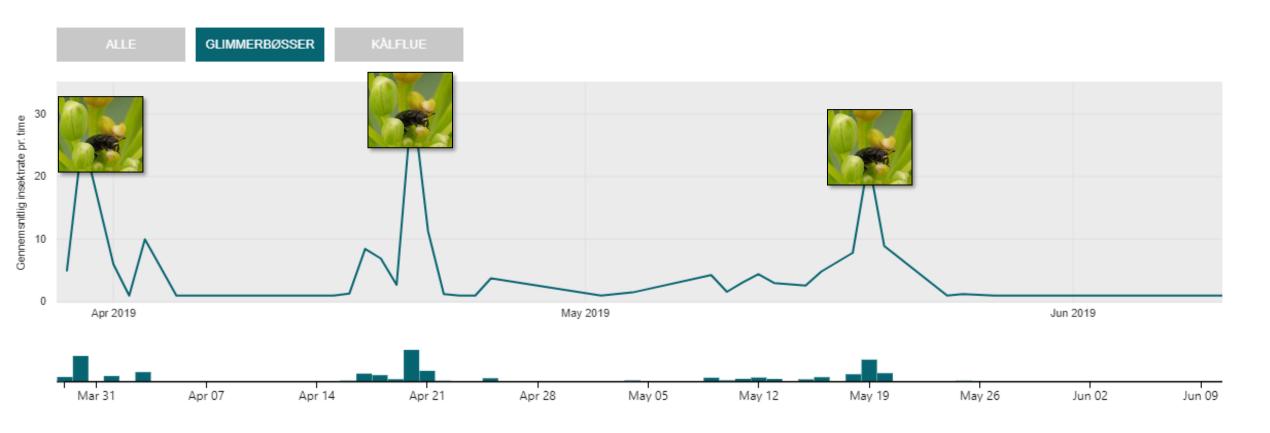

### **Fauna**Photonics

We monitor insects to ensure sustainable crop management and to improve tools for pest control and biodiversity for the benefit of mankind























## ETUP





setup procedure

**DLBR Fælles Login** 





Faunaphotonics database

Agriculture



# USAGE







3. PowerBI report is embedded in CropManager webpage and updates with new information





and creates visualisation containing requested information, specific to the user





## Sensor – integration med digital



## Sensor – integration med digital

### FaunaPhotonics - Insekt aktivitet





## Sensor – integration med digital

### Count of insects over time of day for Mixed Pollen Beetles



| Insect                    | Count of Description |
|---------------------------|----------------------|
| 150x 7-spot ladybird      | 1214                 |
| B. terrestris hive        | 2622                 |
| Brassica pod midge        | 12166                |
| Bumblebee and fruitfly    | 27738                |
| Cabbage root fly          | 2330                 |
| Cabbage seed weevils      | 7214                 |
| Cabbage Stem Weevil       | 18335                |
| Creeps4U C. vomitoria     | 3590                 |
| Creeps4U L. sericata      | 11625                |
| Houseflies                | 7826                 |
| Internal Test             | 351                  |
| Ja