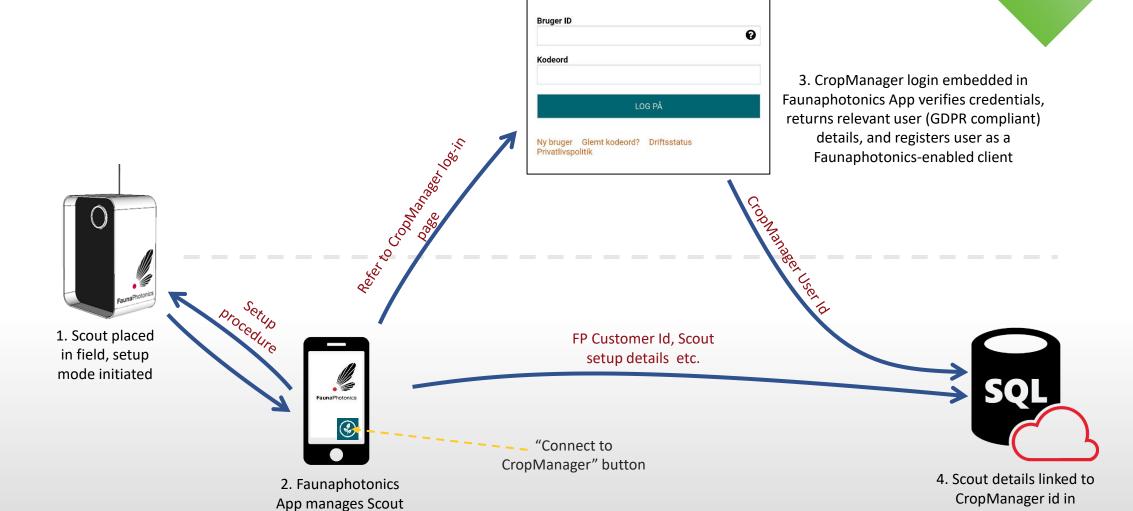

## ETUP

setup procedure

**DLBR Fælles Login** 

Faunaphotonics database

Agriculture

# USAGE

3. PowerBI report is embedded in CropManager webpage and updates with new information

and creates visualisation containing requested information, specific to the user