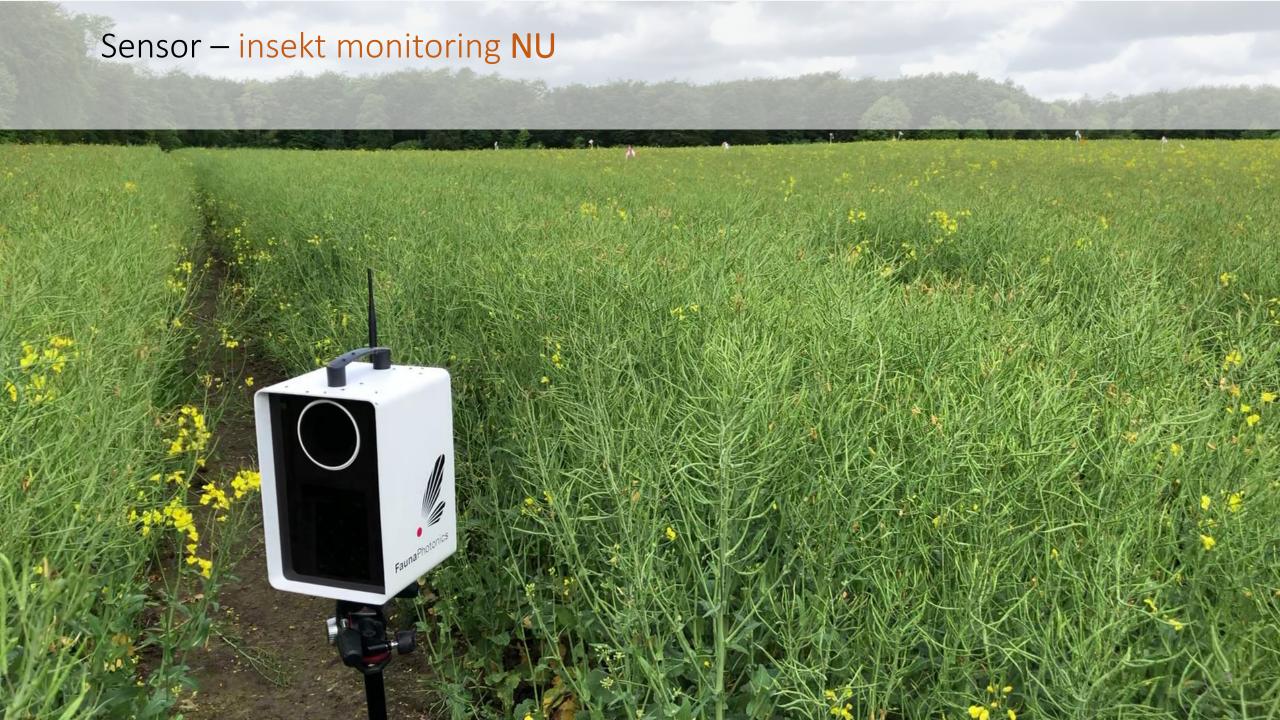

### **Fauna**Photonics

We monitor insects to ensure sustainable crop management and to improve tools for pest control and biodiversity for the benefit of mankind























## ETUP





setup procedure

**DLBR Fælles Login** 





Faunaphotonics database

Agriculture



# USAGE







3. PowerBI report is embedded in CropManager webpage and updates with new information





and creates visualisation containing requested information, specific to the user





## Sensor – integration med digital



## Sensor – integration med digital

### FaunaPhotonics - Insekt aktivitet





## Sensor – integration med digital

### Count of insects over time of day for Mixed Pollen Beetles



| Insect                    | Count of Description |
|---------------------------|----------------------|
| 150x 7-spot ladybird      | 1214                 |
| B. terrestris hive        | 2622                 |
| Brassica pod midge        | 12166                |
| Bumblebee and fru