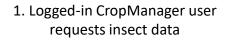

# USAGE

3. PowerBI report is embedded in CropManager webpage and updates with new information

and creates visualisation containing requested information, specific to the user