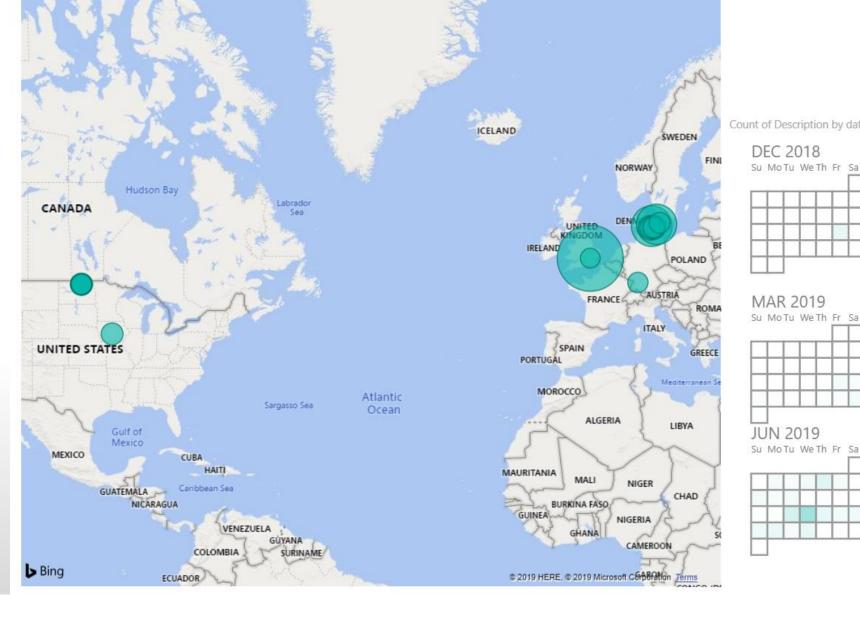

flies                | 7826                 |
| Internal Test             | 351                  |
| Jap. Beetle + SCRW        | 284                  |
| Japanese Beetle           | 11423                |
| Katz Biotech Suzukii      | 143105               |
| Male B. terrestris        | 11207                |
| Mixed D. suzukii          | 3085                 |
| Mixed Pollen Beetles      | 17552                |
| Non-insect                | 116                  |
| Peach potato aphid        | 6603                 |
| Pollen beetle parasitoids | 23431                |
| Red-tailed bee            | 6530                 |
| Southern Corn Rootworm    | 11799                |
| Unlabelled                | 699641               |
| Total                     | 1029787              |





1.03M









### Partnere















FAUNAPHOTONICS

Tak