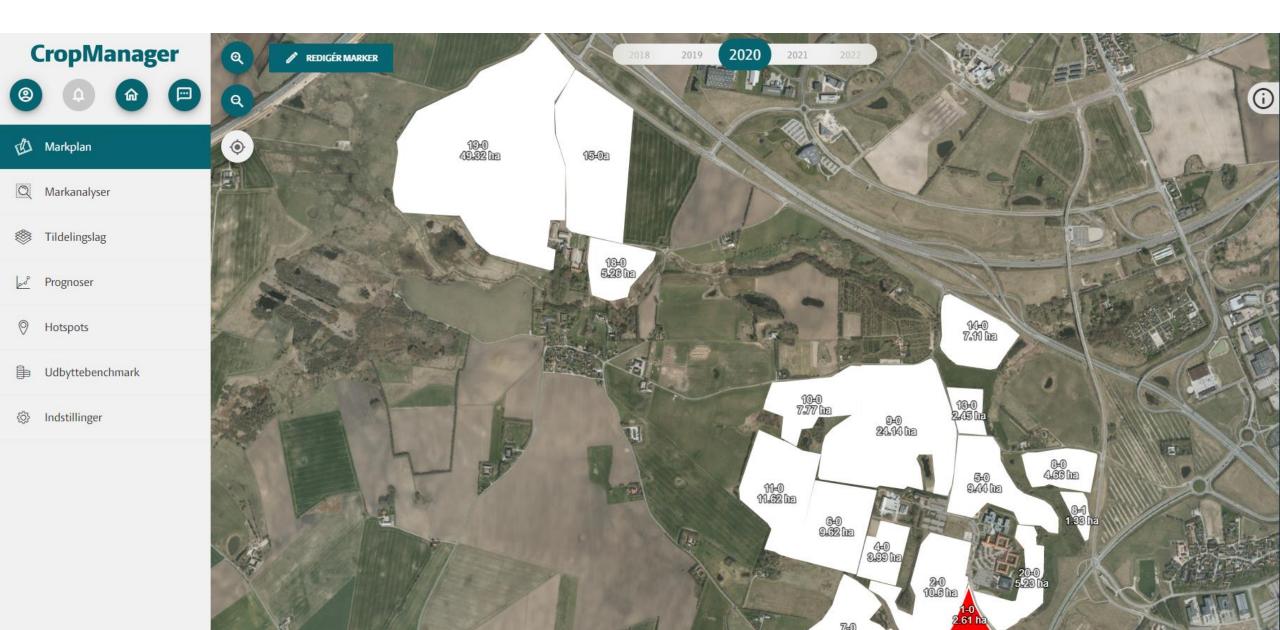

### **Fauna**Photonics

We monitor insects to ensure sustainable crop management and to improve tools for pest control and biodiversity for the benefit of mankind























## ETUP





setup procedure

**DLBR Fælles Login** 





Faunaphotonics database

Agriculture



# USAGE







3. PowerBI report is embedded in CropManager webpage and updates with new information





and creates visualisation containing requested information, specific to the user





## Sensor – integration med digital



## Sensor – integration med digital

### FaunaPhotonics - Insekt aktivitet





## Sensor – integration med digital

### Count of insects over time of day for Mixed Pollen Beetles



| Insect                    | Count of Description |
|---------------------------|----------------------|
| 150x 7-spot ladybird      | 1214                 |
| B. terrestris hive        | 2622                 |
| Brassica pod midge        | 12166                |
| Bumblebee and fruitfly    | 27738                |
| Cabbage root fly          | 2330                 |
| Cabbage seed weevils      | 7214                 |
| Cabbage Stem Weevil       | 18335                |
| Creeps4U C. vomitoria     | 3590                 |
| Creeps4U L. sericata      | 11625                |
| Houseflies                | 78