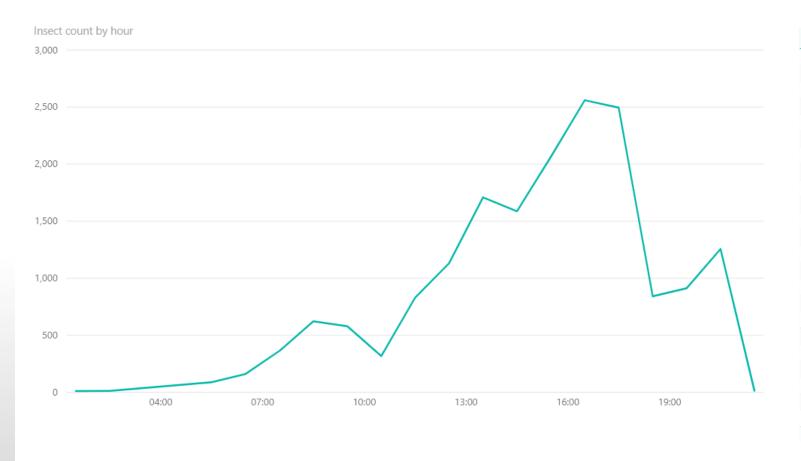

### Count of insects over time of day for Mixed Pollen Beetles

| Insect                    | Count of Description |
|---------------------------|----------------------|
| 150x 7-spot ladybird      | 1214                 |
| B. terrestris hive        | 2622                 |
| Brassica pod midge        | 12166                |
| Bumblebee and fruitfly    | 27738                |
| Cabbage root fly          | 2330                 |
| Cabbage seed weevils      | 7214                 |
| Cabbage Stem Weevil       | 18335                |
| Creeps4U C. vomitoria     | 3590                 |
| Creeps4U L. sericata      | 11625                |
| Houseflies                | 7826                 |
| Internal Test             | 351                  |
| Jap. Beetle + SCRW        | 284                  |
| Japanese Beetle           | 11423                |
| Katz Biotech Suzukii      | 143105               |
| Male B. terrestris        | 11207                |
| Mixed D. suzukii          | 3085                 |
| Mixed Pollen Beetles      | 17552                |
| Non-insect                | 116                  |
| Peach potato aphid        | 6603                 |
| Pollen beetle parasitoids | 23431                |
| Red-tailed bee            | 6530                 |
| Southern Corn Rootworm    | 11799                |
| Unlabelled                | 699641               |
| Total                     | 1029787              |