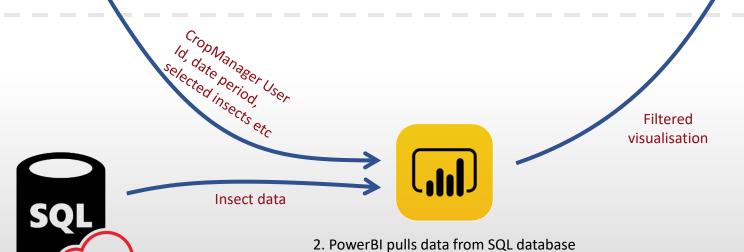

# USAGE

3. PowerBI report is embedded in CropManager webpage and updates with new information

and creates visualisation containing requested information, specific to the user