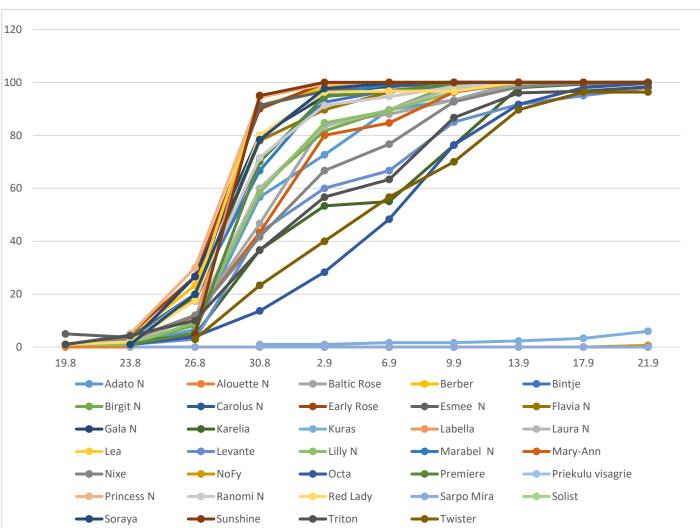

# Potato breeding in Jõgeva Plant Breeding started in 1920.

Scoring of potato late blight since 1922

The same trial set up since 1980 40-400 varieties 2 row plots 'a 5 plants 3 replicates assessment 1-2 times a week

Several varieties have been in trial for a longer period

### Changes in time of first infection