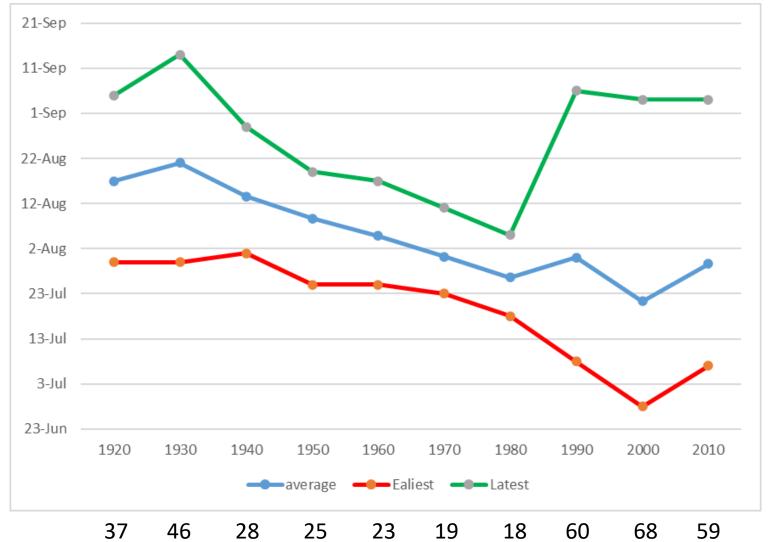

### Changes in time of first infection

#### Conclusions

Infection is starting 3 weeks earlier; fluctuation between the years has increased in last two decades

R-gene based resistance has broken

No changes on increased aggressiveness in susceptible variety