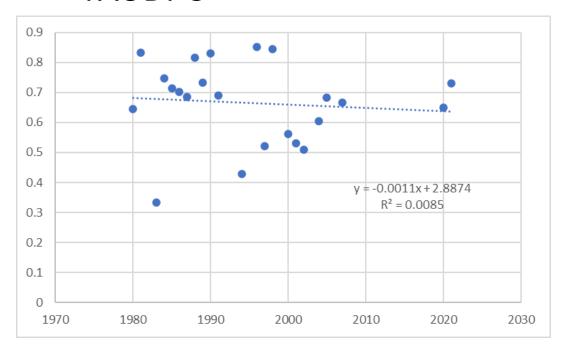

trial set up since 1980 40-400 varieties 2 row plots 'a 5 plants 3 replicates assessment 1-2 times a week

Several varieties have been in trial for a longer period



#### In memory of



Jaan Sarv 1922-1991





### DIE KRAUT- UND KNOLLENFÄULE UND DIE WITTERUNGSBEDINGUNGEN IN DER SAATZUCHTANSTALT JÕGEVA VON 1922—1968

J. SARV K. PÕIKLIK









### Late blight development in 2021







### My interests

Have changes in *P.infestans population* caused:

changes in time of first infection

changed virulence/ breakdown of R gene resistance

changed aggressiveness?





### Changes in time of first infection







### Changes in time of first infection







# Changed virulence/ breakdown of R gene resistance







# Changed aggressiveness? variety Bintje - susceptible

#### **rAUDPC**



#### AIR





# Changed aggressiveness? variety Anti – field resistance







# Changed aggressiveness? variety Ando – R1; R4 + field resistance

#### **rAUDPC**



#### AIR





# Changed aggressiveness? variety Sarme – R1; R2,R3,R4

#### **rAUDPC**



#### AIR





#### Conclusions

Infection is starting 3 weeks earlier; fluctuation between the years has increased in last two decades

R-gene based resistance has broken

No changes on increased aggressiveness in susceptible variety

Slight increase of aggressiveness in field resistant variety





### Thank you!