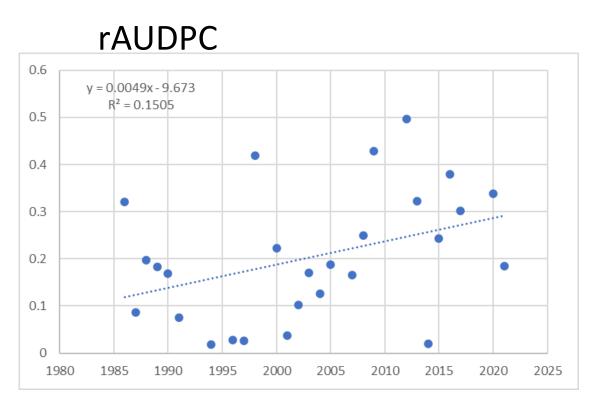

es assessment 1-2 times a week

Several varieties have been in trial for a longer period



#### In memory of



Jaan Sarv 1922-1991





### DIE KRAUT- UND KNOLLENFÄULE UND DIE WITTERUNGSBEDINGUNGEN IN DER SAATZUCHTANSTALT JÕGEVA VON 1922—1968

J. SARV K. PÕIKLIK









### Late blight development in 2021







### My interests

Have changes in *P.infestans population* caused:

changes in time of first infection

changed virulence/ breakdown of R gene resistance

changed aggressiveness?





### Changes in time of first infection







### Changes in time of first infection







# Changed virulence/ breakdown of R gene resistance







# Changed aggressiveness? variety Bintje - susceptible

#### **rAUDPC**



#### AIR





# Changed aggressiveness? variety Anti – field resistance







# Changed aggressiveness? variety Ando – R1; R4 + field resistance

#### **rAUDPC**



#### AIR





# Changed aggressiveness? variety Sarme – R1; R2,R3,R4

#### **rAUDPC**



#### AIR





#### Conclusions

Infection is starting 3 weeks earlier; fluctuation between the years has increased in last two decades

R-gene based resistance has broken

No changes on increased aggressiveness in susceptible variety

Slight increase of aggressiveness in field resistant variety





### Thank you!