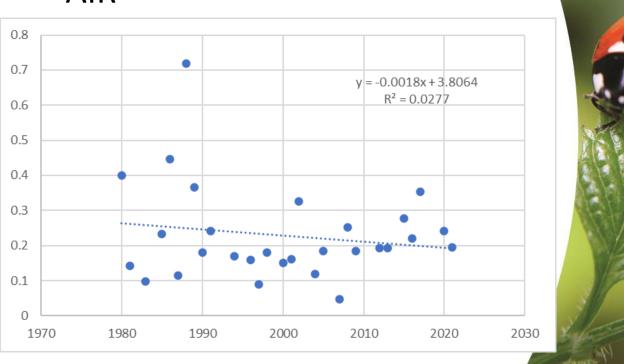

# Changed aggressiveness? variety Bintje - susceptible

#### **rAUDPC**

#### AIR