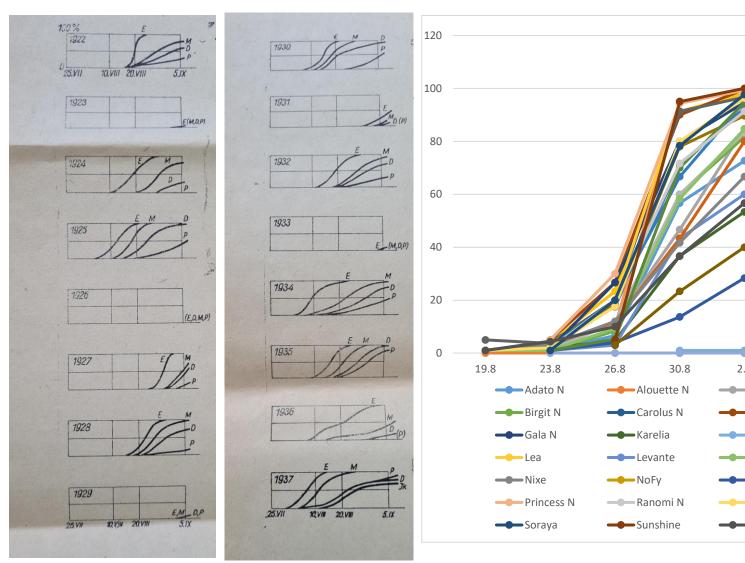

# Potato breeding in Jõgeva Plant Breeding started in 1920.

Scoring of potato late blight since 1922

The same trial set up since 1980 40-400 varieties 2 row plots 'a 5 plants 3 replicates assessment 1-2 times a week

Several varieties have been in trial for a longer period

### Changes in time of first infection