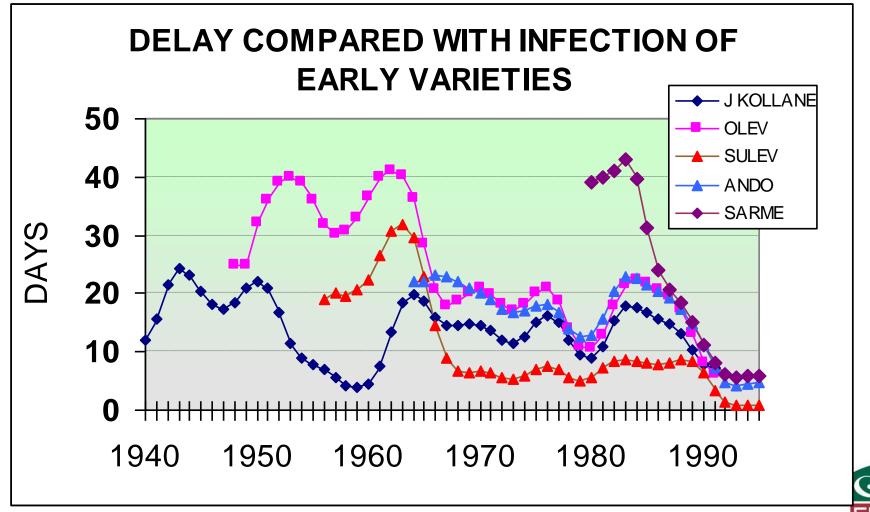

# Changed virulence/ breakdown of R gene resistance

#### Conclusions

Infection is starting 3 weeks earlier; fluctuation between the years has increased in last two decades

R-gene based resistance has broken

No changes on increased aggressiveness in susceptible variety