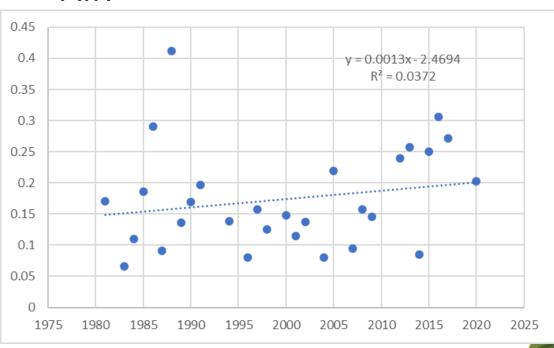

# Changed aggressiveness? variety Ando – R1; R4 + field resistance

#### **rAUDPC**

#### AIR