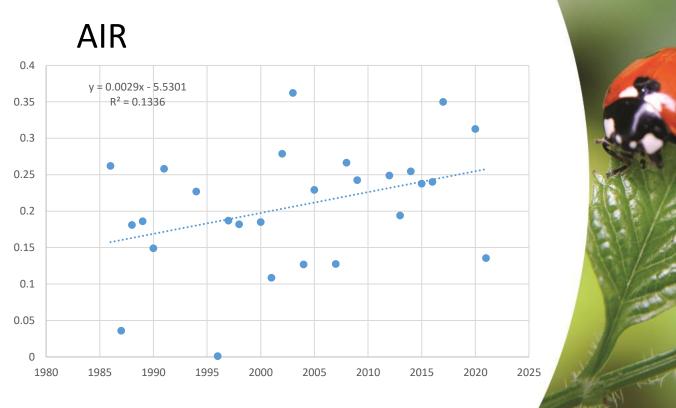

# Changed aggressiveness? variety Bintje - susceptible

#### **rAUDPC**

#### AIR