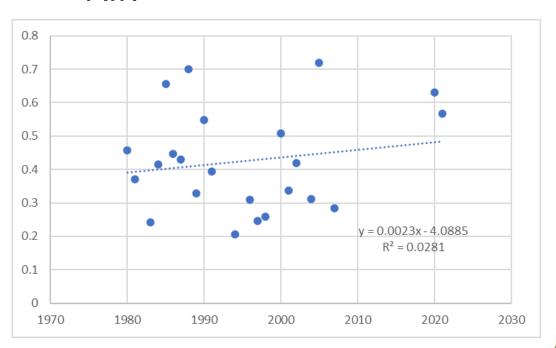

since 1980 40-400 varieties 2 row plots 'a 5 plants 3 replicates assessment 1-2 times a week

Several varieties have been in trial for a longer period



#### In memory of



Jaan Sarv 1922-1991





### DIE KRAUT- UND KNOLLENFÄULE UND DIE WITTERUNGSBEDINGUNGEN IN DER SAATZUCHTANSTALT JÕGEVA VON 1922—1968

J. SARV K. PÕIKLIK









### Late blight development in 2021







### My interests

Have changes in *P.infestans population* caused:

changes in time of first infection

changed virulence/ breakdown of R gene resistance

changed aggressiveness?





### Changes in time of first infection







### Changes in time of first infection







# Changed virulence/ breakdown of R gene resistance







# Changed aggressiveness? variety Bintje - susceptible

#### **rAUDPC**



#### AIR





# Changed aggressiveness? variety Anti – field resistance







# Changed aggressiveness? variety Ando – R1; R4 + field resistance

#### **rAUDPC**



#### AIR





# Changed aggressiveness? variety Sarme – R1; R2,R3,R4

#### **rAUDPC**



#### AIR





#### Conclusions

Infection is starting 3 weeks earlier; fluctuation between the years has increased in last two decades

R-gene based resistance has broken

No changes on increased aggressiveness in susceptible variety

Slight increase of aggressiveness in field resistant variety





### Thank you!