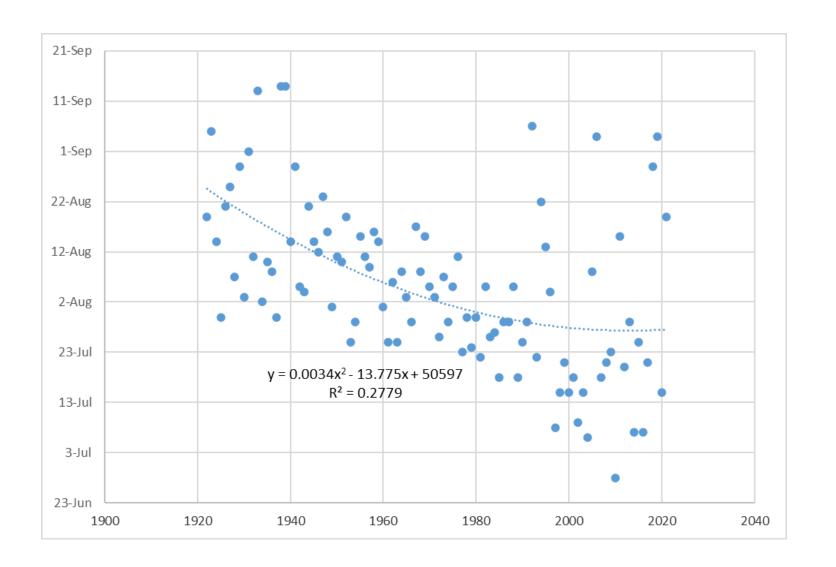

### Changes in time of first infection

#### Conclusions

Infection is starting 3 weeks earlier; fluctuation between the years has increased in last two decades

R-gene based resistance has broken

No changes on increased aggressiveness in susceptible variety