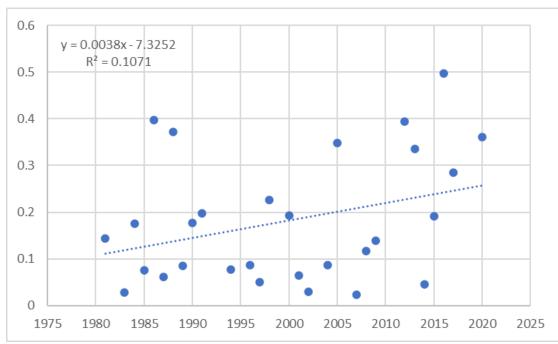

# Changed aggressiveness? variety Anti – field resistance

#### **rAUDPC**

#### AIR