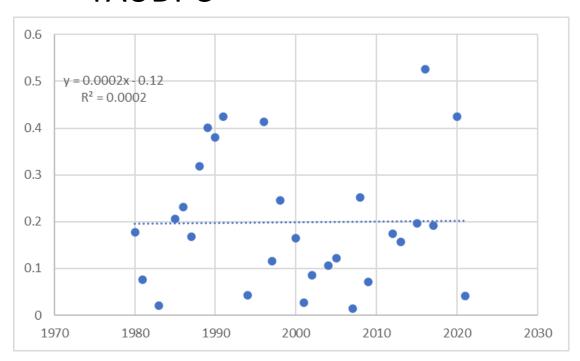

# Changed aggressiveness? variety Sarme – R1; R2,R3,R4

#### **rAUDPC**

#### AIR