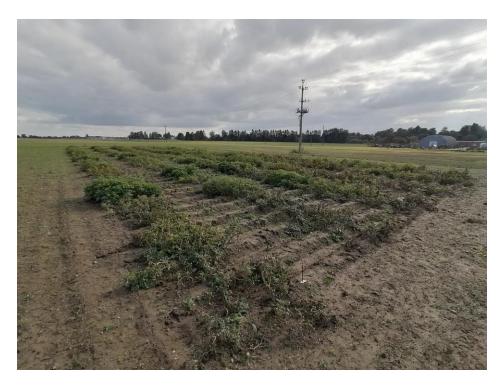

# Changes in late blight blight infection between 1922-2021

Mati Koppel



# Potato breeding in Jõgeva Plant Breeding started in 1920.



Scoring of potato late blight since 1922

The same trial set up since 1980 40-400 varieties 2 row plots 'a 5 plants 3 replicates assessment 1-2 times a week

Several varieties have been in trial for a longer period



#### In memory of



Jaan Sarv 1922-1991





### DIE KRAUT- UND KNOLLENFÄULE UND DIE WITTERUNGSBEDINGUNGEN IN DER SAATZUCHTANSTALT JÕGEVA VON 1922—1968

J. SARV K. PÕIKLIK









### Late blight development in 2021







### My interests

Have changes in *P.infestans population* caused:

changes in time of first infection

changed virulence/ breakdown of R gene resistance

changed aggressiveness?





### Changes in time of first infection







### Changes in time of first infection







# Changed virulence/ breakdown of R gene resistance







# Changed aggressive